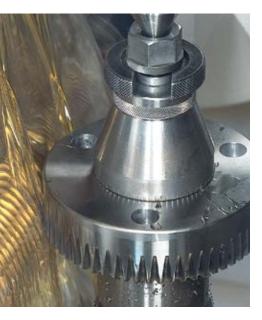

The gearing quality is checked on a 3D-measuring machine

Gearing at the hobbing process