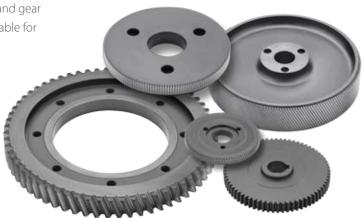

## Spilker gears - always a reliable connection

Spilker offers with its gear program from its own production maximum quality and continuity. Therefore it is possible to produce gears and gear pairs for all machine types and applications individually and suitable for any requirement.

## Your advantages

- Huge number of modules on offer
- Helical and straight gearing
- Possibility of different qualities:
  - milled
  - milled and hardened
  - ground
  - hardened and ground
- All usual materials (e.g. steel, aluminium, plastic, etc.) can be processed
- Fast delivery by means of in-house production