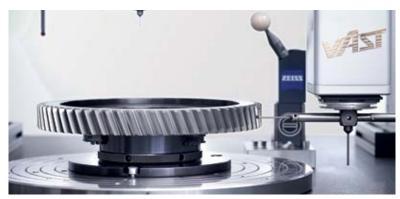

The gearing quality is checked on a 3D-measuring machine

Gearing at the hobbing process