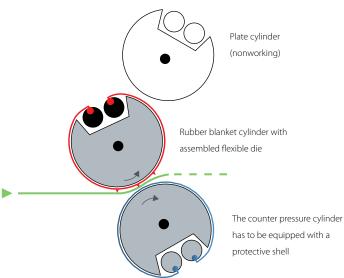

For the application of Inline-flexible dies the rubber blanket in the printing or varnishing unit is easily exchanged with the flexible die – therefore you are saving money by utilising your existing equipment and optimising your in-house workflow.

The manageable clamping with rails system from Spilker for a secure hold and an easy flexible die fitting.