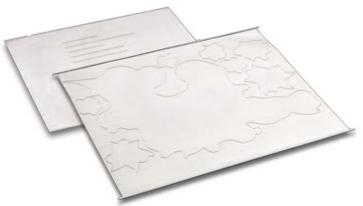

The manageable clamping with rails system from Spilker for a secure hold and an easy flexible die fitting.