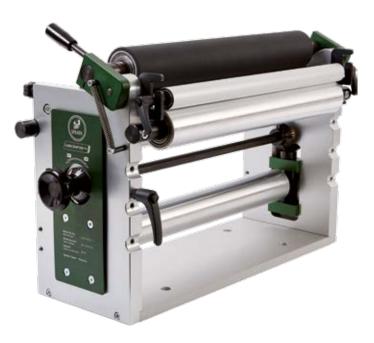

## LabelShifter / Plus

## Comfortable and easy shifting of labels

The LabelShifter / Plus moves the labels in the inline-process from their original position to a new one on the liner.

The degree for the offset is freely adjustable. Naturally the gap from label to label and the production speed remain unchanged. Dispensing problems due to kiss cutting of the liner or bleeding of adhesives are no longer an issue.

The LabelShifter / Plus can be easily integrated into the existing production process. Electrical connections and adjustments to machine controls are not required.