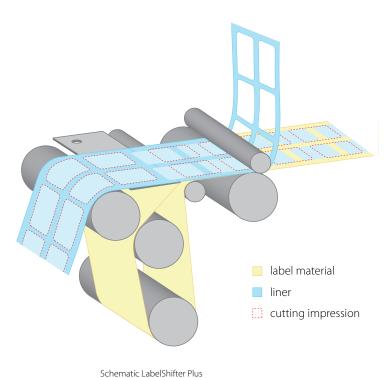

## Comfortable and easy shifting of labels

The LabelShifter / Plus moves the labels in the inline-process from their original position to a new one on the liner.

The degree for the offset is freely adjustable. Naturally the gap from label to label and the production speed remain unchanged. Dispensing problems due to kiss cutting of the liner or bleeding of adhesives are no longer an issue.

The LabelShifter Plus is also an effective support for faster removal of the waste matrix even of difficult shapes. As the LabelShifter Plus works effectively at all speeds without compromise, the removal of complicated grids is no longer a brake of the production process.