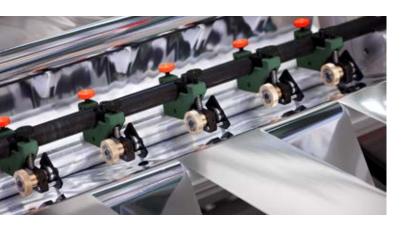

## ProfiCut is a versatile longitudinal cutting tool

Longitudinal cuts or alternatively longitudinal perforations can be produced in a simple and highly professional way. The holder is easy to assemble and you can insert both rotary knives and razor blades. The contact pressure and accordingly the penetration depth is adjusted with a knurled screw at the spring-load mounted rotary arm.

## Your advantages

- Easy installation
- Versatile
- Low-priced web cut
- Optional with crush knife or razor blade