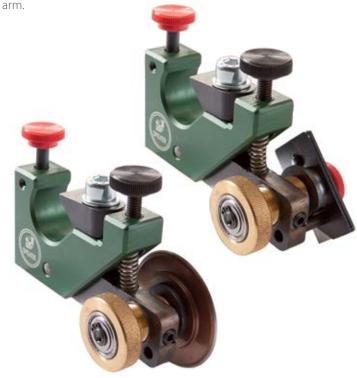

## ProfiCut is a versatile longitudinal cutting tool

Longitudinal cuts or alternatively longitudinal perforations can be produced in a simple and highly professional way. The holder is easy to assemble and you can insert both rotary knives and razor blades. The contact pressure and accordingly the penetration depth is adjusted with a knurled screw at the spring-load mounted rotary arm.

## Fine adjustment

The precise fine-thread spindle made of brass makes sure that the position of the cutter in cross direction can be exactly adjusted to the required web width.

By request Spilker delivers a complete longitudinal cutting unit with an impression roller and reverse rollers consistent with your machine.

Easy installation at the grab handle. The cutting position is easily and exactly adjustable by the use of the knurled screws.