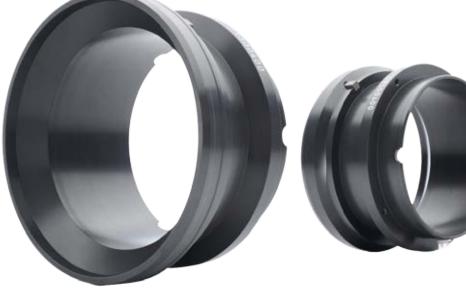

## End rings are very sensitive

For this reason Spilker has developed a special manufacturing system. All of the necessary specifications and tolerances of the printingmachine manufacturers have strictly been adhered to.

The highest standards have been set in concentricity, stability, the quality of the gear teeth as well as hard anodized surface.

Perfect endring with precise identity number.

## Your advantages

- End rings with and without gear teeth
- Hard anodised layer for increased wear protection