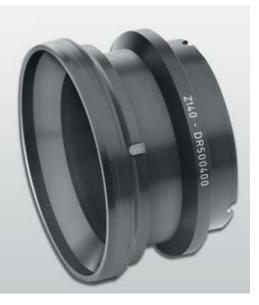

## End rings are very sensitive

For this reason Spilker has developed a special manufacturing system. All of the necessary specifications and tolerances of the printingmachine manufacturers have strictly been adhered to.

The highest standards have been set in concentricity, stability, the quality of the gear teeth as well as hard anodized surface.

Perfect endring with precise identity number.

## Your advantages

- End rings with and without gear teeth
- Hard anodised layer for increased wear protection