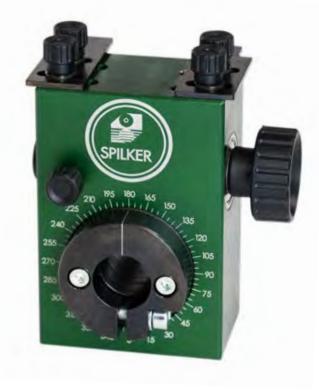

## Comfortable adjustment device for an easy and precise set up of the blow-off position

The SONIC-Control adjustment device for the precise set up of the blow off position, especially for SPILKER, SONIC, rotary cutter tools with air control systems.

An additional adjustment screw shows the optimal angle on a scale and allows the operator to set up the angle into the same position, as before. SONIC-Control can be applied on any SONIC tool.

SONIC-Control allows setting up the blow-off position with an additional adjustment screw

## Your Advantages

- Comfortable set up of the blow-off position for SONIC tools
- The angel is shown on a scale and can be read off precisely. The values can consequently be reproduced for repeat orders
- For bearing housings from 30 mm up to 80 mm, custom made executions possible