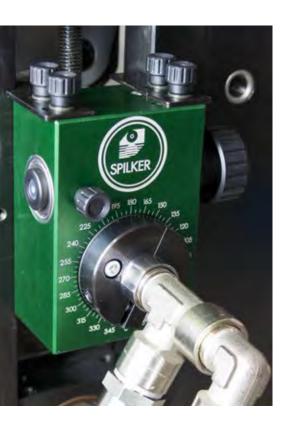

## Comfortable adjustment device for an easy and precise set up of the blow-off position

The SONIC-Control adjustment device for the precise set up of the blow off position, especially for SPILKER, SONIC, rotary cutter tools with air control systems.

An additional adjustment screw shows the optimal angle on a scale and allows the operator to set up the angle into the same position, as before. SONIC-Control can be applied on any SONIC tool.

SONIC-Control allows setting up the blow-off position with an additional adjustment screw

## Your Advantages

- Comfortable set up of the blow-off position for SONIC tools
- The angel is shown on a scale and can be read off precisely. The values can consequently be reproduced for repeat orders
- For bearing housings from 30 mm up to 80 mm, custom made executions possible